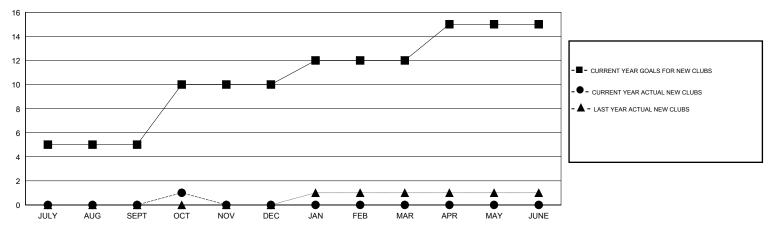

## MONTHLY MEMBERSHIP PROGRESS REPORT

District 418

\_\_\_\_\_



## GOALS AND ACTUAL NEW CLUBS CUMULATIVE



## GOALS AND ACTUAL MEMBERS CUMULATIVE



| -■- MEMBER GROWTH NET GOAL        |
|-----------------------------------|
| - ● - MEMBER GROWTH ACTUAL        |
| - ▲ - LAST YEAR MEMBERSHIP ACTUAL |
|                                   |
|                                   |
|                                   |

Results as of: 10/31/2019

| DROPPED CLUBS: 0 |    |
|------------------|----|
| DROPPED MEMBERS  |    |
| DECEASED         | 0  |
| CLUB CANCELLED   | 0  |
| OTHER            | 37 |
| TOTAL            | 37 |

|   | 11 CLUBS OF 21 ADDED 1 OR MORE            | GENDER DISTRIBUTION       |                              |    |
|---|-------------------------------------------|---------------------------|------------------------------|----|
|   | NEW MEMBERS                               | M