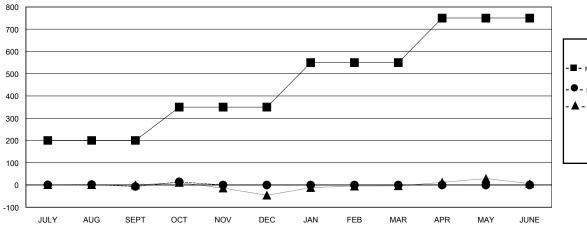

## GOALS AND ACTUAL MEMBERS CUMULATIVE

| -■- MEMBER GROWTH NET GOAL        |
|-----------------------------------|
| - ● - MEMBER GROWTH ACTUAL        |
| - ▲ - LAST YEAR MEMBERSHIP ACTUAL |
|                                   |
|                                   |
|                                   |