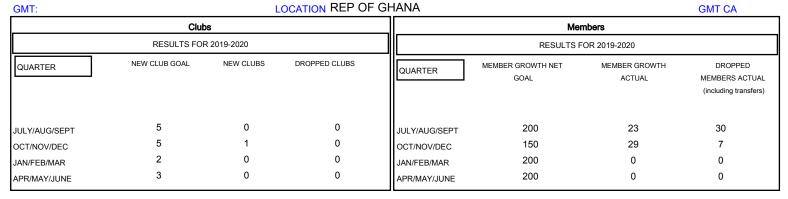

Results as of: 10/31/2019

| DROPPED CLUBS: 0 |    |
|------------------|----|
| DROPPED MEMBERS  |    |
| DECEASED         | 0  |
| CLUB CANCELLED   | 0  |
| OTHER            | 37 |
| TOTAL            | 37 |